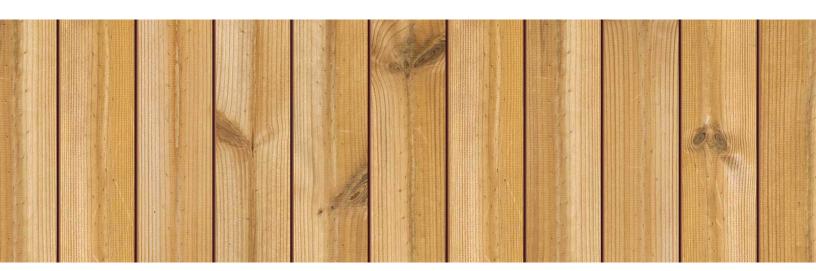

# THERMOWOOD PINE PRODUCTS AND PROFILES

Our Maximo Thermowood with Novawood Technology undergoes a unique modification process that enhances its durability, stability, and overall quality, making it an excellent choice for wall and ceiling applications.

## **Modification Process**

Using only heat and steam, Maximo Thermowood goes through an enhancing process that removes moisture from the wood's cells. This process significantly increases its durability and stability, delivering a superior product perfectly suited for wall and ceiling applications. Maximo Thermowood boasts up to 300% less moisture content compared to other wood species, making it an incredibly lightweight and robust building material.